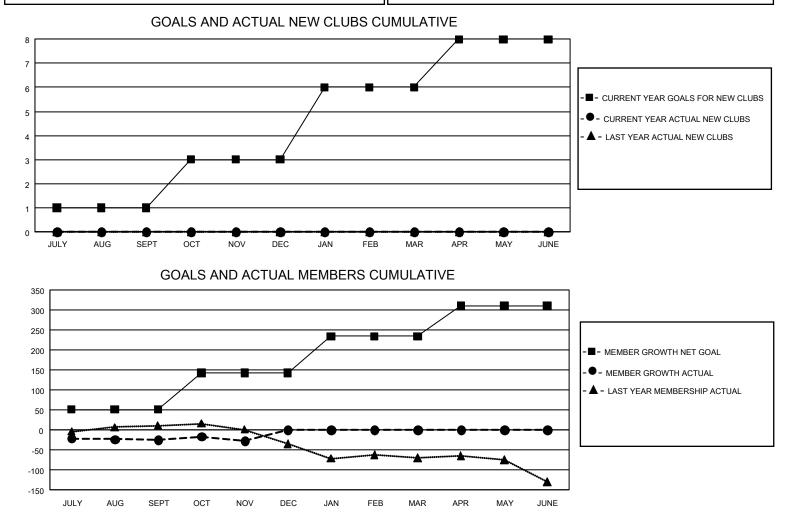

## GMT MONTHLY MEMBERSHIP PROGRESS REPORT Results as of: 11/30/2019

**Multiple District 8** 

LOCATION: LOUISIANA

GMT: OPEN

GMT CA 1

| Clubs         |               |             |               | Members               |                       |                         |                                                    |  |  |
|---------------|---------------|-------------|---------------|-----------------------|-----------------------|-------------------------|----------------------------------------------------|--|--|
|               | RESULTS FOR   | R 2019-2020 |               | RESULTS FOR 2019-2020 |                       |                         |                                                    |  |  |
| QUARTER       | NEW CLUB GOAL | NEW CLUBS   | DROPPED CLUBS | QUARTER MEMB          | ER GROWTH NET<br>GOAL | MEMBER GROWTH<br>ACTUAL | DROPPED<br>MEMBERS ACTUAI<br>(including transfers) |  |  |
| JULY/AUG/SEPT | 3             | 0           | 0             | JULY/AUG/SEPT         | 153                   | 79                      | 97                                                 |  |  |
| OCT/NOV/DEC   | 6             | 0           | 0             | OCT/NOV/DEC           | 276                   | 47                      | 49                                                 |  |  |
| JAN/FEB/MAR   | 9             | 0           | 0             | JAN/FEB/MAR           | 273                   | 0                       | 0                                                  |  |  |
| APR/MAY/JUNE  | 6             | 0           | 0             | APR/MAY/JUNE          | 228                   | 0                       | 0                                                  |  |  |